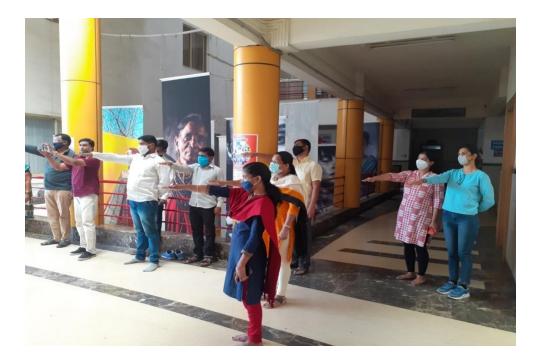

### 9.27<sup>th</sup> October to 2<sup>nd</sup> Nov 2020

- Name of the activity: Vigilance Awareness Week
- Place and Date: BV(DU) Rajiv Gandhi Institute of I.T.& Biotechnology

#### Katraj, Pune and Dhankawadi Campus

- Duration of the activity: 7 hrs
- No. of participants: Male 02 Female 03 Total 05
- No. of Beneficiaries: Total 15 (students + Staff)
- Feedback of the activity from the locality. Not applicable

Blood donation camp at BV(DU) IRSHA on 27<sup>th</sup> Nov.2020

NSS unit of RGI has organized Vigilance Awareness Week From 27<sup>th</sup> Oct to 2<sup>nd</sup> NOV.2020

NSS unit of RGI has organized Maza Kotumba Maza Jabamdari From15<sup>th</sup> September 2020 to 25<sup>th</sup> October 2020