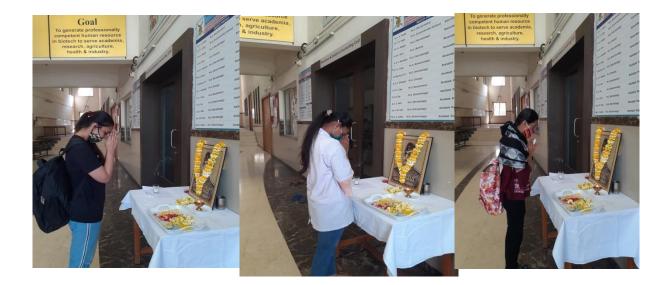

## 14.On 12<sup>th</sup> Jan.2021

- Name of the activity: **National Youth Day**
- Place and Date: , Auditorium of BVDU-Rajiv Gandhi Institute of I.T.&

#### Biotechnology Katraj, Pune

- Duration of the activity: : 2 hrs
- No. of participants: Male 23, Female 27, Total 50
- No. of Beneficiaries: Total: 55 (students + faculty+ staff)

NSS unit of RGI has organized outreach program at Sumati Balvan, Nimbalkarwadi,Katraj, Pune on 10<sup>th</sup> Dec.2020

National Youth Day Lighting lamp for Inauguration by Dr.Shamin Shaikh Principal, RGIT&BT, Dr. Kranti Yardi Professor, BV (DU) Institute of Environment Education and Research, Mr. Anand Shinde, NSS Programme Officer, NSS Volunteers and Our Staffs members of BV (DU) Rajiv Gandhi Institute of I.T. and Biotechnology on the occasion of birth anniversary of Swami Vivekananda on 12<sup>th</sup> Jan.2021