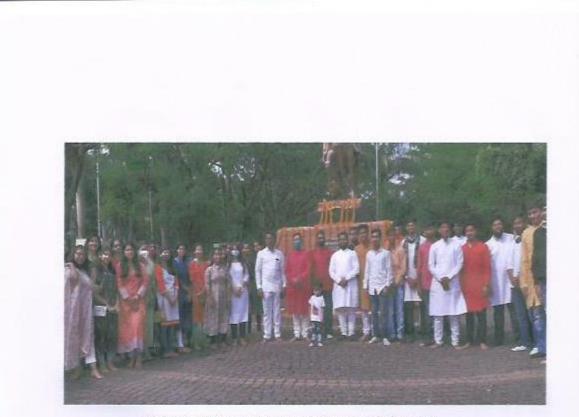

## 19. On 19<sup>th</sup> Feb.2021

- Name of the activity: Shiva Jayenti
- Place and Date: Deccan,19<sup>th</sup> Feb.2020
- Duration of the activity: **1 hrs**
- No. of participants: Male 13 Female 25 Total 38
- No. of Beneficiaries: Total 43(students + Staff)
- Feedback of the activity from the locality. Not applicable

Celebration of Shiv jayanti at Dhankawadi Campus on 19th Feb.2021

Prof Dr. E. A. Singh

ProgrammeOfficer

PROGRAMME OFFICER National Service Scheme Bharati Vidyapseth (Deemed to be University)

Prof. Dr. S.A.Shaikh