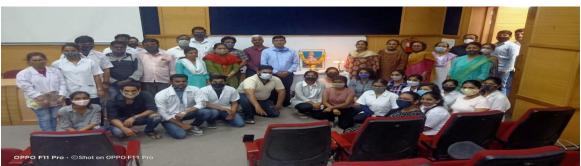

## 14.On 12<sup>th</sup> Jan.2021

- Name of the activity: **National Youth Day**
- Place and Date: , Auditorium of BVDU-Rajiv Gandhi Institute of I.T.&

#### Biotechnology Katraj, Pune

- Duration of the activity: : 2 hrs
- No. of participants: Male 23, Female 27, Total 50
- No. of Beneficiaries: Total: 55 (students + faculty+ staff)

NSS unit of RGI has organized outreach program at Sumati Balvan, Nimbalkarwadi,Katraj, Pune on 10<sup>th</sup> Dec.2020

National Youth Day Lighting lamp for Inauguration by Dr.Shamin Shaikh Principal, RGIT&BT, Dr. Kranti Yardi Professor, BV (DU) Institute of Environment Education and Research, Mr. Anand Shinde, NSS Programme Officer, NSS Volunteers and Our Staffs members of BV (DU) Rajiv Gandhi Institute of I.T. and Biotechnology on the occasion of birth anniversary of Swami Vivekananda on 12<sup>th</sup> Jan.2021