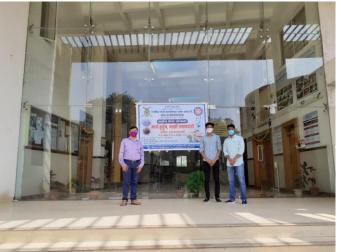

## 1.1<sup>st</sup> June 2020

- Name of the activity: Distribution masks and Food
- Place and Date: Osmanabad and 1<sup>st</sup> June 2020
- Duration of the activity: 1 hrs
- No. of participants: Male 03 Female02 Total 5
- No. of Beneficiaries: Total 5(students + faulty+ staff)

Feedback of the activity from the locality. Not applicable