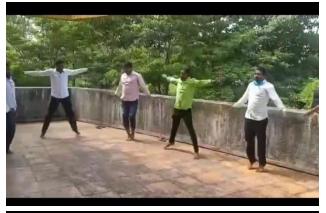

#### 3.<u>21<sup>st</sup> June 2020</u>

- Name of the activity: International Yoga Day
- Place and Date: **Online mode 21<sup>st</sup> June 2020**
- Duration of the activity: **1 hrs**
- No. of participants: Male 05 Female 03 Total 08
- No. of Beneficiaries: Total 15(students + faculty+ staff)
- Feedback of the activity from the locality. Not applicable

NSS unit of RGI has organized International Yoga Day online mode on 21<sup>st</sup> June 2020

NSS unit of RGI has organized FIT INDIA FREEDOM on29th Aug.2020 at Dhankawadi Campus

NSS unit of RGI has organized Teacher Day on 5<sup>th</sup> Sep.2020