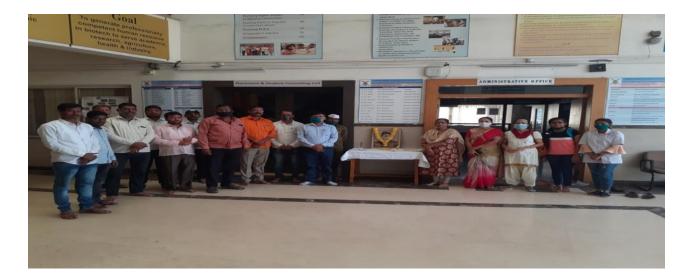

## 14.On 12<sup>th</sup> Jan.2021

- Name of the activity: **National Youth Day**
- Place and Date: , Auditorium of BVDU-Rajiv Gandhi Institute of I.T.&

#### Biotechnology Katraj, Pune

- Duration of the activity: : 2 hrs
- No. of participants: Male 23, Female 27, Total 50
- No. of Beneficiaries: Total: 55 (students + faculty+ staff)

NSS unit of RGI has organized outreach program at Sumati Balvan, Nimbalkarwadi,Katraj, Pune on 10<sup>th</sup> Dec.2020

National Youth Day Lighting lamp for Inauguration by Dr.Shamin Shaikh Principal, RGIT&BT, Dr. Kranti Yardi Professor, BV (DU) Institute of Environment Education and Research, Mr. Anand Shinde, NSS Programme Officer, NSS Volunteers and Our Staffs members of BV (DU) Rajiv Gandhi Institute of I.T. and Biotechnology on the occasion of birth anniversary of Swami Vivekananda on 12<sup>th</sup> Jan.2021