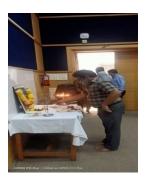

## 14.On 12<sup>th</sup> Jan.2021

- Name of the activity: **National Youth Day**
- Place and Date: , Auditorium of BVDU-Rajiv Gandhi Institute of I.T.&

#### Biotechnology Katraj, Pune

- Duration of the activity: : 2 hrs
- No. of participants: Male 23, Female 27, Total 50
- No. of Beneficiaries: Total: 55 (students + faculty+ staff)

NSS unit of RGI has organized outreach program at Sumati Balvan, Nimbalkarwadi,Katraj, Pune on 10<sup>th</sup> Dec.2020

National Youth Day Lighting lamp for Inauguration by Dr.Shamin Shaikh Principal, RGIT&BT, Dr. Kranti Yardi Professor, BV (DU) Institute of Environment Education and Research, Mr. Anand Shinde, NSS Programme Officer, NSS Volunteers and Our Staffs members of BV (DU) Rajiv Gandhi Institute of I.T. and Biotechnology on the occasion of birth anniversary of Swami Vivekananda on 12<sup>th</sup> Jan.2021