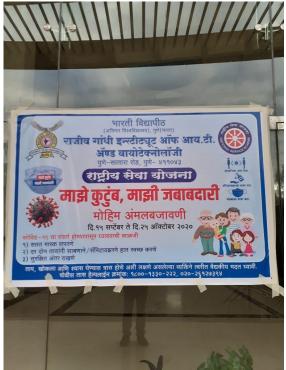

#### 6. 15<sup>th</sup> September 2020 to 25<sup>th</sup> October 2020

- Name of the activity: Maza Kotumba Maza Jabamdari
- Place and Date: **BV(DU) RGITBT, Katraj,Pune-46**
- Duration of the activity: 15 hrs
- No. of participants: Male 05 Female 07 Total 08
- No. of Beneficiaries: Total 23 (students + faculty+ staff)
- Feedback of the activity from the locality. Not applicable

Blood donation camp at BV(DU) IRSHA on 27<sup>th</sup> Nov.2020

NSS unit of RGI has organized Vigilance Awareness Week From 27<sup>th</sup> Oct to 2<sup>nd</sup> NOV.2020

NSS unit of RGI has organized Maza Kotumba Maza Jabamdari From15<sup>th</sup> September 2020 to 25<sup>th</sup> October 2020