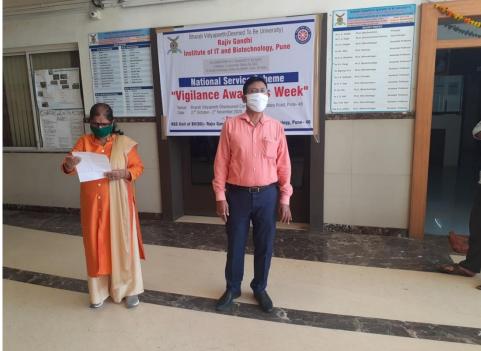

### 9.27<sup>th</sup> October to 2<sup>nd</sup> Nov 2020

- Name of the activity: Vigilance Awareness Week
- Place and Date: BV(DU) Rajiv Gandhi Institute of I.T.& Biotechnology

#### Katraj, Pune and Dhankawadi Campus

- Duration of the activity: 7 hrs
- No. of participants: Male 02 Female 03 Total 05
- No. of Beneficiaries: Total 15 (students + Staff)
- Feedback of the activity from the locality. Not applicable

Blood donation camp at BV(DU) IRSHA on 27<sup>th</sup> Nov.2020

NSS unit of RGI has organized Vigilance Awareness Week From 27<sup>th</sup> Oct to 2<sup>nd</sup> NOV.2020

NSS unit of RGI has organized Maza Kotumba Maza Jabamdari From15<sup>th</sup> September 2020 to 25<sup>th</sup> October 2020