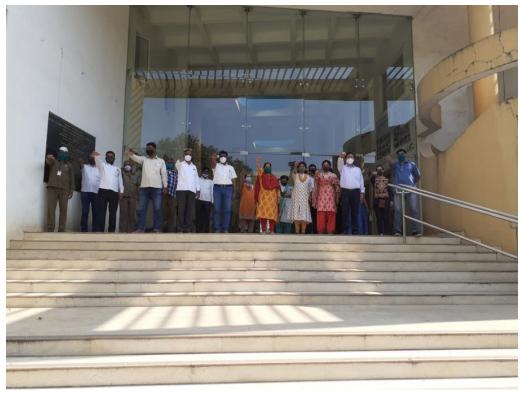

### 9.27<sup>th</sup> October to 2<sup>nd</sup> Nov 2020

- Name of the activity: Vigilance Awareness Week
- Place and Date: BV(DU) Rajiv Gandhi Institute of I.T.& Biotechnology

#### Katraj, Pune and Dhankawadi Campus

- Duration of the activity: 7 hrs
- No. of participants: Male 02 Female 03 Total 05
- No. of Beneficiaries: Total 15 (students + Staff)
- Feedback of the activity from the locality. Not applicable

Blood donation camp at BV(DU) IRSHA on 27<sup>th</sup> Nov.2020

NSS unit of RGI has organized Vigilance Awareness Week From 27<sup>th</sup> Oct to 2<sup>nd</sup> NOV.2020

NSS unit of RGI has organized Maza Kotumba Maza Jabamdari From15<sup>th</sup> September 2020 to 25<sup>th</sup> October 2020