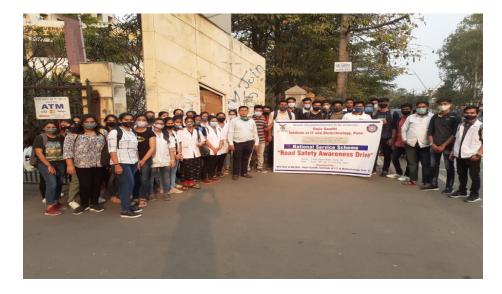

### **17.** 18<sup>th</sup> Jan to 17<sup>th</sup> Feb.2021

- Name of the activity: Road Safety Awareness Drive
  - Place and Date: , BVDU-Dhankawadi Campus and Katraj, Pune
  - Duration of the activity: :12 hrs
  - No. of participants: Male 21, Female 29, Total 50
  - No. of Beneficiaries: Total: 55 (students + faculty+ staff)

NSS unit of RGI has organized Tree plantation and pot plantation done by NSS Volunteers on 5<sup>th</sup> Feb.2021 at RGI

NSS unit of RGI has organized Road Safety Awareness Drive at Dhankawadi Campus and Katraj Area From18<sup>th</sup> to 17<sup>th</sup> Feb.2021