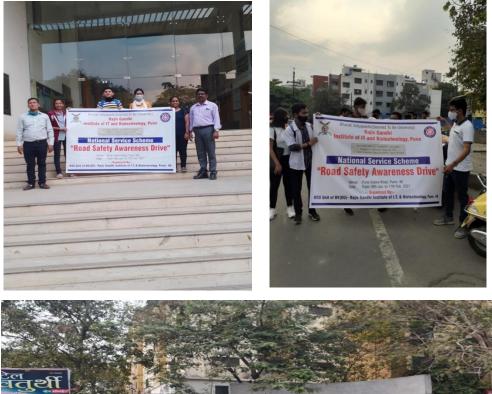

### **17.** 18<sup>th</sup> Jan to 17<sup>th</sup> Feb.2021

- Name of the activity: Road Safety Awareness Drive
  - Place and Date: , BVDU-Dhankawadi Campus and Katraj, Pune
  - Duration of the activity: :12 hrs
  - No. of participants: Male 21, Female 29, Total 50
  - No. of Beneficiaries: Total: 55 (students + faculty+ staff)

NSS unit of RGI has organized Tree plantation and pot plantation done by NSS Volunteers on 5<sup>th</sup> Feb.2021 at RGI

NSS unit of RGI has organized Road Safety Awareness Drive at Dhankawadi Campus and Katraj Area From18<sup>th</sup> to 17<sup>th</sup> Feb.2021