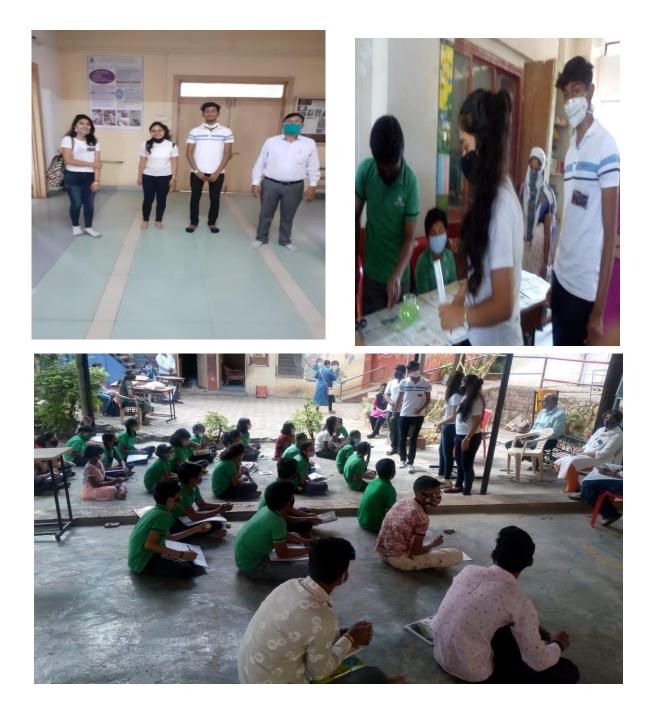

#### 6. 15<sup>th</sup> September 2020 to 25<sup>th</sup> October 2020

- Name of the activity: Maza Kotumba Maza Jabamdari
- Place and Date: **BV(DU) RGITBT, Katraj,Pune-46**
- Duration of the activity: 15 hrs
- No. of participants: Male 05 Female 07 Total 08
- No. of Beneficiaries: Total 23 (students + faculty+ staff)
- Feedback of the activity from the locality. Not applicable

#### 13. 10<sup>th</sup> Dec.2020

- Name of the activity: Outreach Programme
- Place and Date: , Sumati Balvan, Nimbalkarwadi, Katraj, Pune and 10th

#### Dec.2020

- Duration of the activity: : 3 hrs (Photograph)
- No. of participants: Male 3, Female 2, Total 5
- No. of Beneficiaries: Total: 07 (students + faculty+ staff)
- Feedback of the activity from the **locality**. Not applicable