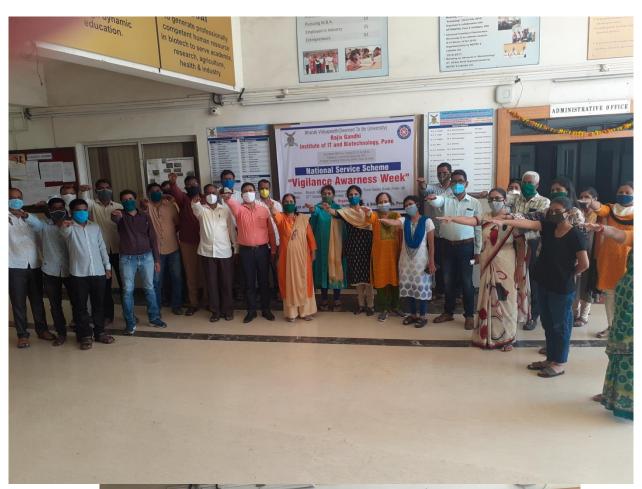

### 9.27<sup>th</sup> October to 2<sup>nd</sup> Nov 2020

- Name of the activity: Vigilance Awareness Week
- Place and Date: BV(DU) Rajiv Gandhi Institute of I.T.& Biotechnology

#### Katraj, Pune and Dhankawadi Campus

- Duration of the activity: 7 hrs
- No. of participants: Male 02 Female 03 Total 05
- No. of Beneficiaries: Total 15 (students + Staff)
- Feedback of the activity from the locality. Not applicable

Blood donation camp at BV(DU) IRSHA on 27<sup>th</sup> Nov.2020

NSS unit of RGI has organized Vigilance Awareness Week From 27<sup>th</sup> Oct to 2<sup>nd</sup> NOV.2020

NSS unit of RGI has organized Maza Kotumba Maza Jabamdari From15<sup>th</sup> September 2020 to 25<sup>th</sup> October 2020