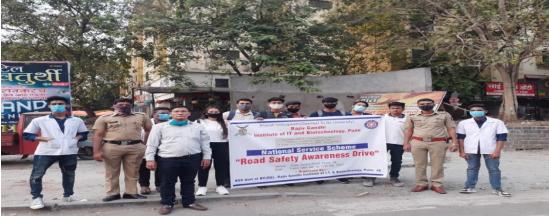

### **17.** 18<sup>th</sup> Jan to 17<sup>th</sup> Feb.2021

- Name of the activity: Road Safety Awareness Drive
  - Place and Date: , BVDU-Dhankawadi Campus and Katraj, Pune
  - Duration of the activity: :12 hrs
  - No. of participants: Male 21, Female 29, Total 50
  - No. of Beneficiaries: Total: 55 (students + faculty+ staff)

NSS unit of RGI has organized Tree plantation and pot plantation done by NSS Volunteers on 5<sup>th</sup> Feb.2021 at RGI

NSS unit of RGI has organized Road Safety Awareness Drive at Dhankawadi Campus and Katraj Area From18<sup>th</sup> to 17<sup>th</sup> Feb.2021