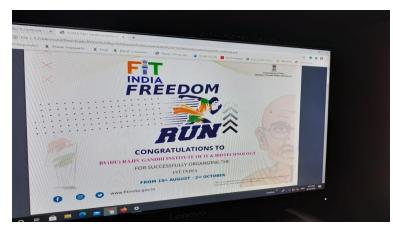

#### <u>4.</u> 29<sup>th</sup> August 2020

- Name of the activity: Fit India Freedom Run
- Place and Date: **BV(DU) RGITBT, Katraj,Pune-46**
- Duration of the activity: 2 hrs
- No. of participants: Male 01 Female 01 Total 02

NSS unit of RGI has organized International Yoga Day online mode on 21<sup>st</sup> June 2020

NSS unit of RGI has organized FIT INDIA FREEDOM on29th Aug.2020 at Dhankawadi Campus

NSS unit of RGI has organized Teacher Day on 5<sup>th</sup> Sep.2020