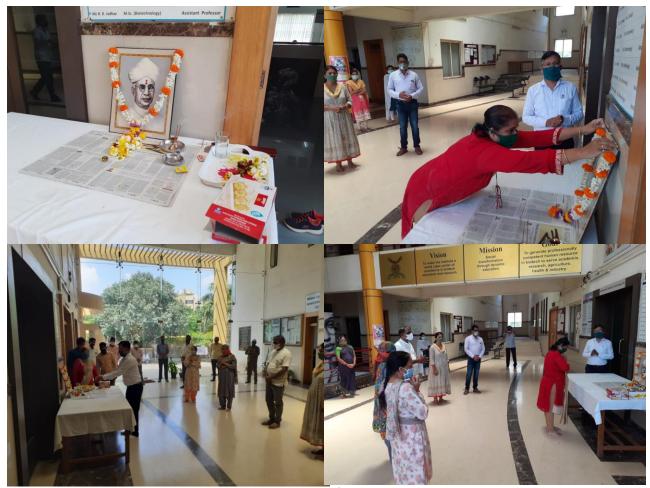

#### 5.5<sup>th</sup>September 2020

- Name of the activity: "**Teacher Day** "
- Place, Date and: Premises of BV(DU0-Rajiv Gandhi Institute of I.T.& Biotechnology Katraj, Pune
- Duration of the activity: 1 hours
- No. of participants: Male 03, Female 02, Total 5
- No. of Beneficiaries: Total: 15 (students + faculty+ staff)
- Feedback of the activity from the locality. Not applicable

NSS unit of RGI has organized International Yoga Day online mode on 21<sup>st</sup> June 2020

NSS unit of RGI has organized FIT INDIA FREEDOM on29th Aug.2020 at Dhankawadi Campus

NSS unit of RGI has organized Teacher Day on 5<sup>th</sup> Sep.2020