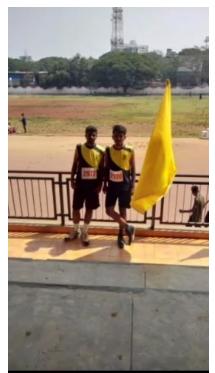

#### <u>4.</u> 29<sup>th</sup> August 2020

- Name of the activity: Fit India Freedom Run
- Place and Date: **BV(DU) RGITBT, Katraj,Pune-46**
- Duration of the activity: 2 hrs
- No. of participants: Male 01 Female 01 Total 02

No. of Beneficiaries: Total 05 (students + faculty+ staff)

• Feedback of the activity from the locality. Not applicable