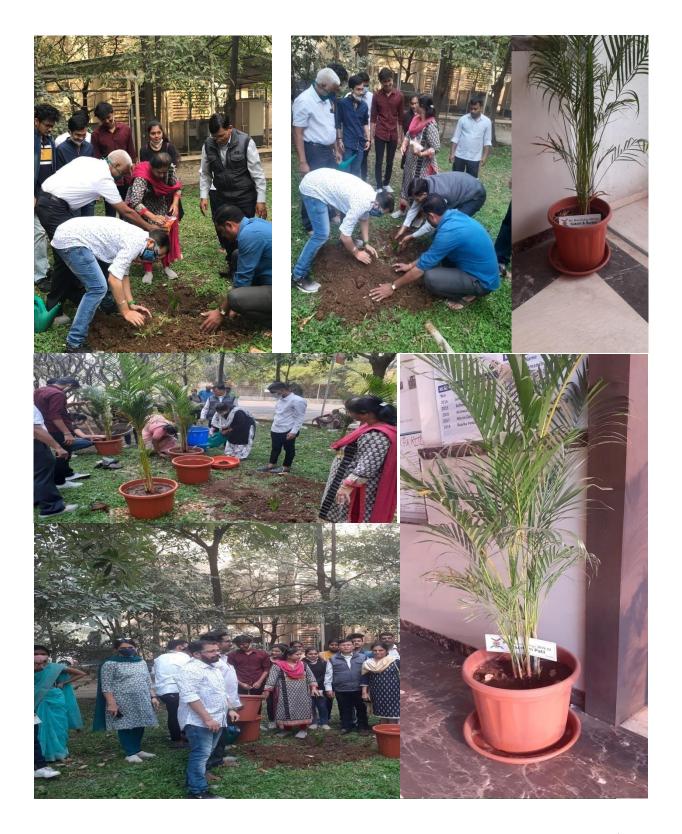

## 18. On 5<sup>th</sup> Feb.2021

- Name of the activity: Tree plantation
- Place and Date: : Premises of BV(DU)-Rajiv Gandhi Institute of I.T.&
  - Biotechnology Katraj, Pune and Dhankawdi Campus
- Duration of the activity: : 2 hr
- No. of participants: Male 03 Female 05 Total 08
- No. of Beneficiaries: Total: 15 (students + faculty+ staff)
- Feedback of the activity from the **locality**. Not applicable

NSS unit of RGI has organized Tree plantation and pot plantation done by NSS Volunteers on 5<sup>th</sup> Feb.2021 at RGI

NSS unit of RGI has organized Road Safety Awareness Drive at Dhankawadi Campus and Katraj Area From18<sup>th</sup> to 17<sup>th</sup> Feb.2021