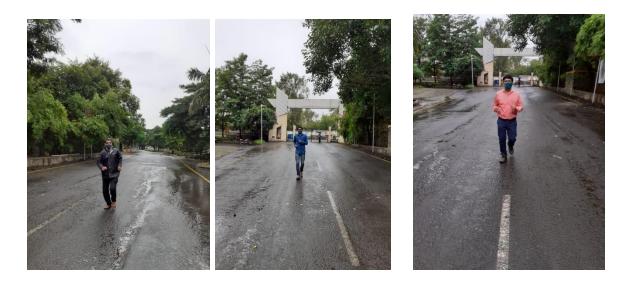

#### <u>4.</u> 29<sup>th</sup> August 2020

- Name of the activity: Fit India Freedom Run
- Place and Date: **BV(DU) RGITBT, Katraj,Pune-46**
- Duration of the activity: 2 hrs
- No. of participants: Male 01 Female 01 Total 02

No. of Beneficiaries: Total 05 (students + faculty+ staff)

• Feedback of the activity from the locality. Not applicable

NSS unit of RGI has organized International Yoga Day online mode on 21<sup>st</sup> June 2020

NSS unit of RGI has organized FIT INDIA FREEDOM on29th Aug.2020 at Dhankawadi Campus

NSS unit of RGI has organized Teacher Day on 5<sup>th</sup> Sep.2020