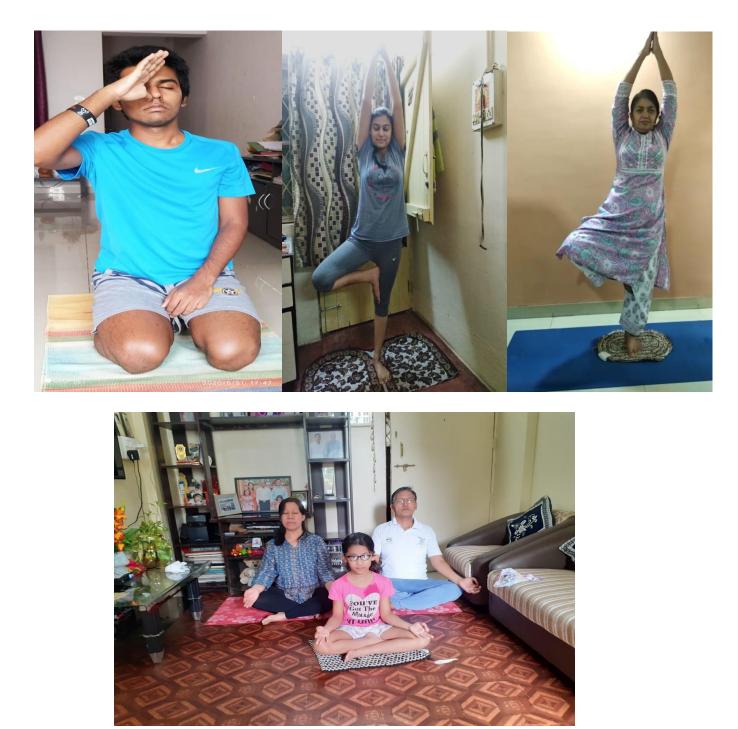

#### 3.<u>21<sup>st</sup> June 2020</u>

- Name of the activity: International Yoga Day
- Place and Date: **Online mode 21<sup>st</sup> June 2020**
- Duration of the activity: **1 hrs**
- No. of participants: Male 05 Female 03 Total 08
- No. of Beneficiaries: Total 15(students + faculty+ staff)
- Feedback of the activity from the locality. Not applicable

NSS unit of RGI has organized International Yoga Day online mode on 21<sup>st</sup> June 2020

NSS unit of RGI has organized FIT INDIA FREEDOM on29th Aug.2020 at Dhankawadi Campus

NSS unit of RGI has organized Teacher Day on 5<sup>th</sup> Sep.2020