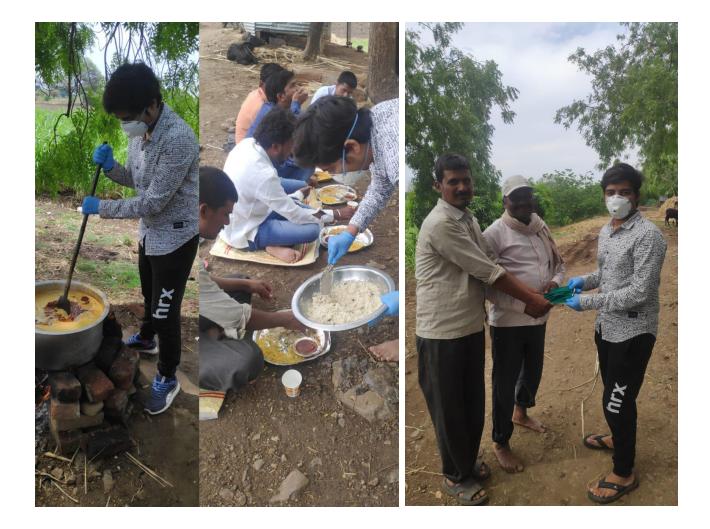

## 1.1<sup>st</sup> June 2020

- Name of the activity: Distribution masks and Food
- Place and Date: Osmanabad and 1<sup>st</sup> June 2020
- Duration of the activity: 1 hrs
- No. of participants: Male 03 Female02 Total 5
- No. of Beneficiaries: Total 5(students + faulty+ staff)

Distributed masks and Food by NSS Volunteers at Osnamabad on 1<sup>st</sup> June 2020

**NSS unit of RGI has organized** On occasion of World Environment Day on 5<sup>th</sup> June 2020 Tree plantation at College Campus