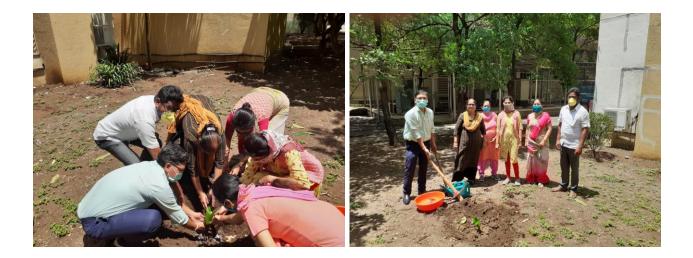

## 2.5<sup>th</sup> June 2020

- Name of the activity: Tree Plantation on occasion of World
   Environment Day
- Place and Date: Herbal Garden, BV(DU)RGITBT, Katraj, Pune-46
- Duration of the activity: **1 hrs**
- No. of participants: Male 01 Female 01Total 02
- No. of Beneficiaries: Total 07 (students + faculty+ staff)
- Feedback of the activity from the locality. Not applicable

Distributed masks and Food by NSS Volunteers at Osnamabad on 1<sup>st</sup> June 2020

**NSS unit of RGI has organized** On occasion of World Environment Day on 5<sup>th</sup> June 2020 Tree plantation at College Campus