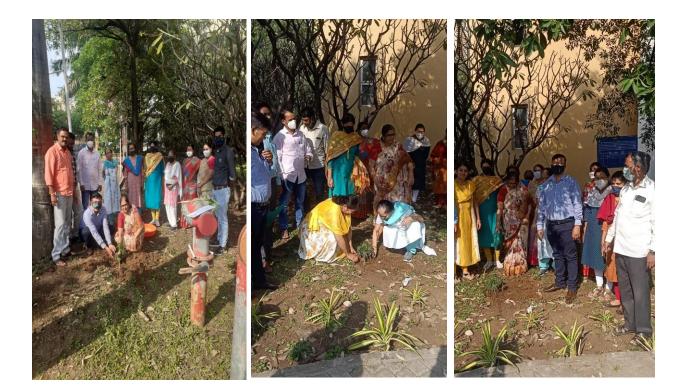

## 2.5<sup>th</sup> June 2020

- Name of the activity: Tree Plantation on occasion of World
   Environment Day
- Place and Date: Herbal Garden, BV(DU)RGITBT, Katraj, Pune-46
- Duration of the activity: **1 hrs**
- No. of participants: Male 01 Female 01Total 02
- No. of Beneficiaries: Total 07 (students + faculty+ staff)
- Feedback of the activity from the locality. Not applicable

Distributed masks and Food by NSS Volunteers at Osnamabad on 1<sup>st</sup> June 2020

**NSS unit of RGI has organized** On occasion of World Environment Day on 5<sup>th</sup> June 2020 Tree plantation at College Campus