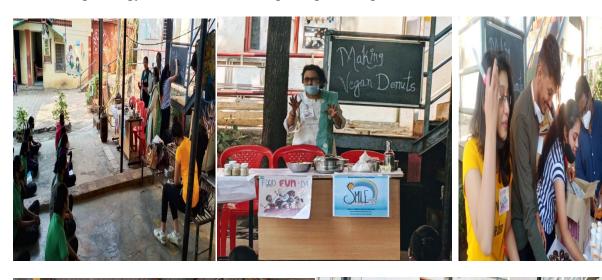

5. Vegan doughnut making workshop in association with Smile Wellness Foundation, Pune, for Underprivileged students of Sumati Balvan, Nimbalkarwadi, Katraj, Pune on 23/12/2020. The present situation is teaching us to incline towards plant based diet. An attempt was made by Dr. Neelambika, to train RGI students for making vegan doughnuts by explaining its importance to climate change, human health and well being. Just to share party moments with kids, our students also contributed their time with them to entertain them by organizing one minute games, sharing valuable moral value information. Mr. Sarthak Gandhi also exhibited his talent by instrument music. In return, those kids, shared their talent by showing their gymnastic skills and organic gardening

23/12/2020 Vegan Dough nuts making workshop at Sumati Balvan, Gujar Nimbalkarwadi, Katraj, Pune in collaboration with "Smile Wellness Foundation" Pune.