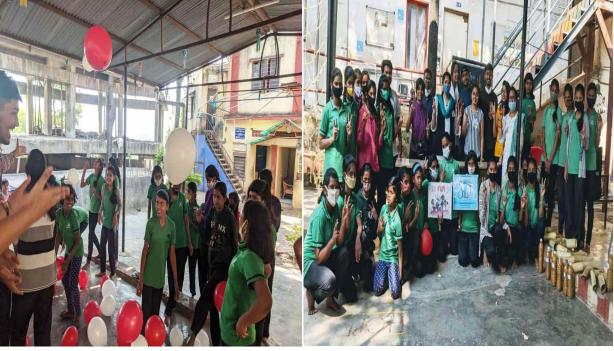

5. Vegan doughnut making workshop in association with Smile Wellness Foundation, Pune, for Underprivileged students of Sumati Balvan, Nimbalkarwadi, Katraj, Pune on 23/12/2020. The present situation is teaching us to incline towards plant based diet. An attempt was made by Dr. Neelambika, to train RGI students for making vegan doughnuts by explaining its importance to climate change, human health and well being. Just to share party moments with kids, our students also contributed their time with them to entertain them by organizing one minute games, sharing valuable moral value information. Mr. Sarthak Gandhi also exhibited his talent by instrument music. In return, those kids, shared their talent by showing their gymnastic skills and organic gardening

23/12/2020 Vegan Dough nuts making workshop at Sumati Balvan, Gujar Nimbalkarwadi, Katraj, Pune in collaboration with "Smile Wellness Foundation" Pune.