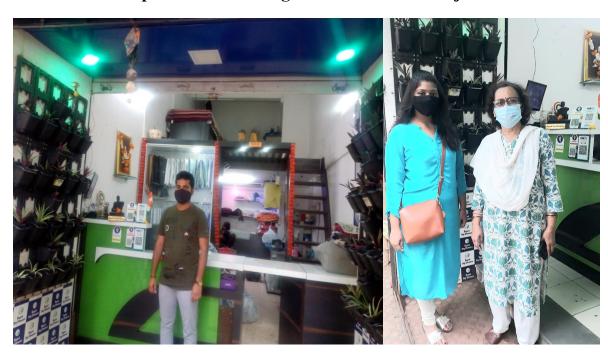

## Distribution of ornamental plants in polybags for vertical graden at Nyati Estate shop, Undri, Pune, on 7/10/2020

In RGI shadenet house we are growing ornamental, fruits, medicinal plants with the help of students and staff. As it was a lock down period one student has participated in this activity to make polybags of three verities of foliage plants such as *Rhoeo discolor* both simple and variegated and variegated *Chlorophytu*. Because of the lossin his business, shop owner was hesitating in maintaining his existing vertical garden. With the help of students we could donate plants to decorate existing garden.

Ornamental plants ready for vertical garden (RGI) Previous setup at shop

Maintenance of plants as vertical garden

Ms. Rajeshwari at site