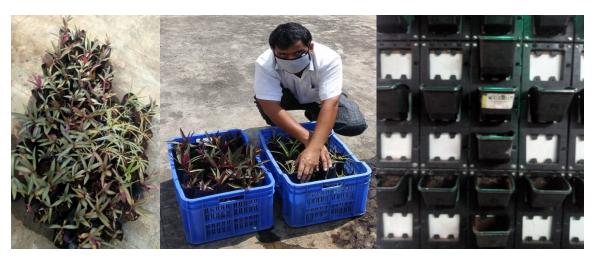

## Distribution of ornamental plants in polybags for vertical graden at Nyati Estate shop, Undri, Pune, on 7/10/2020

In RGI shadenet house we are growing ornamental, fruits, medicinal plants with the help of students and staff. As it was a lock down period one student has participated in this activity to make polybags of three verities of foliage plants such as *Rhoeo discolor* both simple and variegated and variegated *Chlorophytu*. Because of the lossin his business, shop owner was hesitating in maintaining his existing vertical garden. With the help of students we could donate plants to decorate existing garden.

Ornamental plants ready for vertical garden (RGI) Previous setup at shop

Maintenance of plants as vertical garden

Ms. Rajeshwari at site